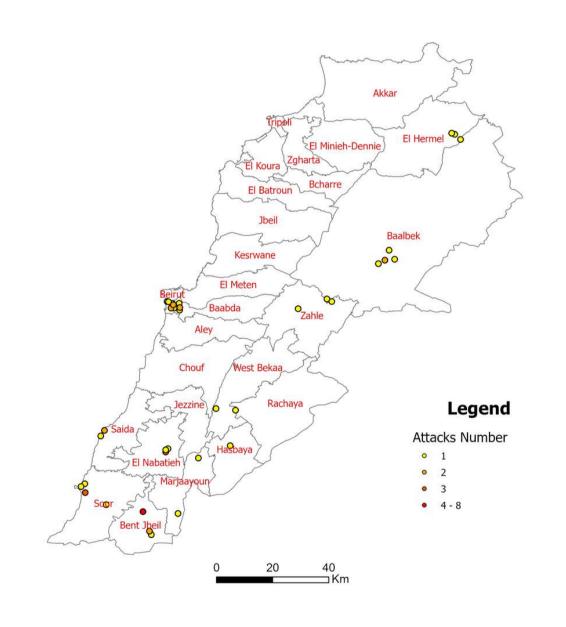

## Map of Attacks on Hospitals in Lebanon

|                                                 | Total |
|-------------------------------------------------|-------|
| Sum of Attacks on Hospitals in Lebanon          | 68    |
| Sum of Hospitals attacked                       | 38    |
| Sum of hospitals that were forcibly closed      | 8     |
| Sum of hospitals that were partially operating  | 7     |
| Number of hospitals that remain forcibly closed | 2     |
| Sum of number of Martyrs                        | 16    |
| Sum of number of injured                        | 74    |
| Sum of Damaged Vehicles                         | 25    |