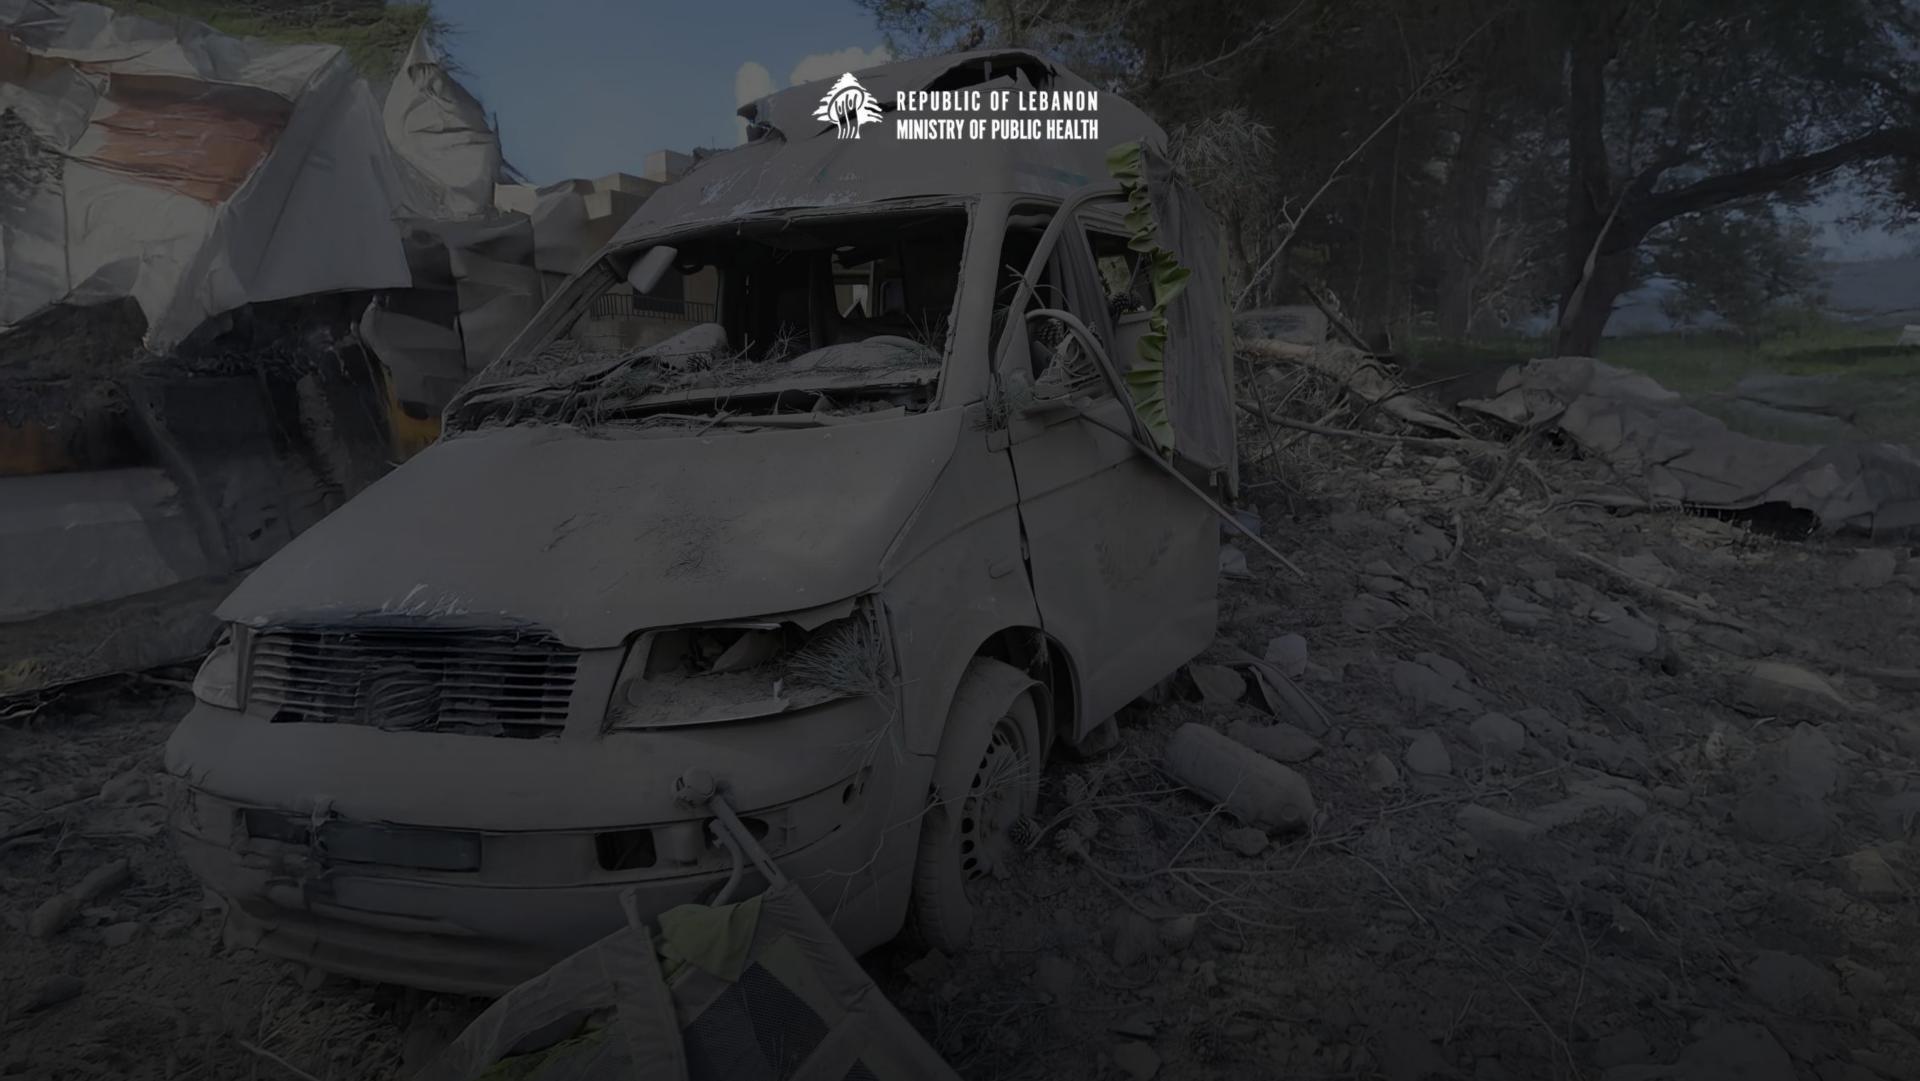

| #  | Date       | Governorate | District   | Target Area  | Targeted Association                           | Nature of Targeting                        | Centers | Martyrs Injured | Ambulances | Fire<br>Trucks | Rescue<br>Vehicles |
|----|------------|-------------|------------|--------------|------------------------------------------------|--------------------------------------------|---------|-----------------|------------|----------------|--------------------|
| 1  | 2023-11-05 | South       | Tyre       | Al-Jubayn    | Islamic Scout Association                      | Target the ambulance/paramedical team      |         |                 | 1          |                |                    |
| 2  | 2023-11-05 | South       | Tyre       | Al-Mansouri  | Islamic Scout Association                      | Target the ambulance/paramedical team      |         |                 | 1          |                |                    |
| 3  | 2023-12-24 | Nabatieh    | Marjayoun  | Markaba      | Lebanese General Directorate of Civil Defense  | Target the ambulance/paramedical<br>Center | 1       | 1               |            |                |                    |
| 4  | 2024-01-21 | Nabatieh    | Marjayoun  | Kfarkala     | Islamic Health Authority (Al-Hayaah Al Sohiya) | Target<br>the ambulance/paramedical Center | 1       |                 | 3          |                |                    |
| 5  | 2024-01-31 | Nabatieh    | Marjayoun  | Kfarkala     | Islamic Scout Association                      | Target the ambulance/paramedical<br>Center | 1       |                 | 1          |                |                    |
| 6  | 2024-02-23 | Nabatieh    | Marjayoun  | Blida        | Islamic Health Authority (Al-Hayaah Al Sohiya) | Target the ambulance/paramedical<br>Center | 1       | 2               | 2          |                |                    |
| 7  | 2024-02-27 | Nabatieh    | Bint Jbeil | Aita Al-Shab | Islamic Health Authority (Al-Hayaah Al Sohiya) | Target the ambulance/paramedical team      |         | 2               | 1          |                |                    |
| 8  | 2024-03-04 | Nabatieh    | Marjayoun  | Odeisseh     | Islamic Health Authority (Al-Hayaah Al Sohiya) | Target the ambulance/paramedical<br>Center | 1       | 3 1             | 1          |                |                    |
| 9  | 2024-03-27 | South       | Tyre       | Naqoura      | Islamic Scout Association                      | Target the ambulance/paramedical team      |         | 2               |            |                |                    |
| 10 | 2024-03-27 | South       | Tyre       | Tayr Harfa   | Islamic Health Authority (Al-Hayaah Al Sohiya) | Target the ambulance/paramedical team      |         | 2               | 1          |                |                    |
| 11 | 2024-04-03 | Nabatieh    | Marjayoun  | Odeisseh     | Islamic Scout Association                      | Target the ambulance/paramedical<br>Center | 1       |                 | 1          |                |                    |
| 12 | 2024-04-07 | Nabatieh    | Marjayoun  | Khiam        | Lebanese General Directorate of Civil Defense  | Target the ambulance/paramedical<br>Center | 1       | 1               |            |                |                    |