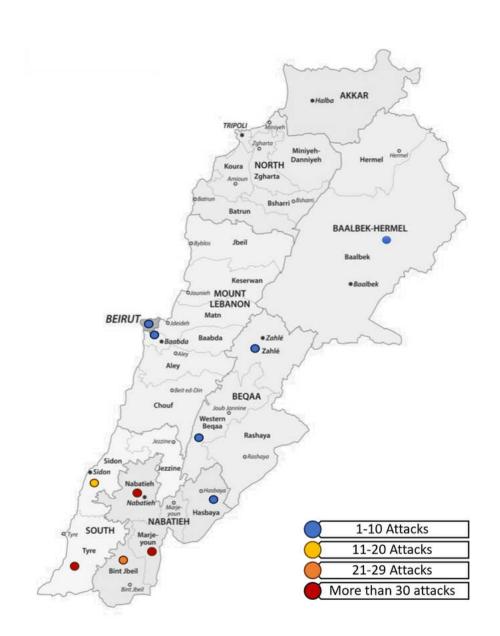

## Map of Attacks on Hospitals in Lebanon

|                                                 | Total |
|-------------------------------------------------|-------|
| Sum of Attacks on Hospitals in Lebanon          | 68    |
| Sum of Hospitals attacked                       | 38    |
| Sum of hospitals that were forcibly closed      | 8     |
| Sum of hospitals that were partially operating  | 7     |
| Number of hospitals that remain forcibly closed | 2     |
| Sum of number of Martyrs                        | 16    |
| Sum of number of injured                        | 74    |
| Sum of Damaged Vehicles                         | 25    |