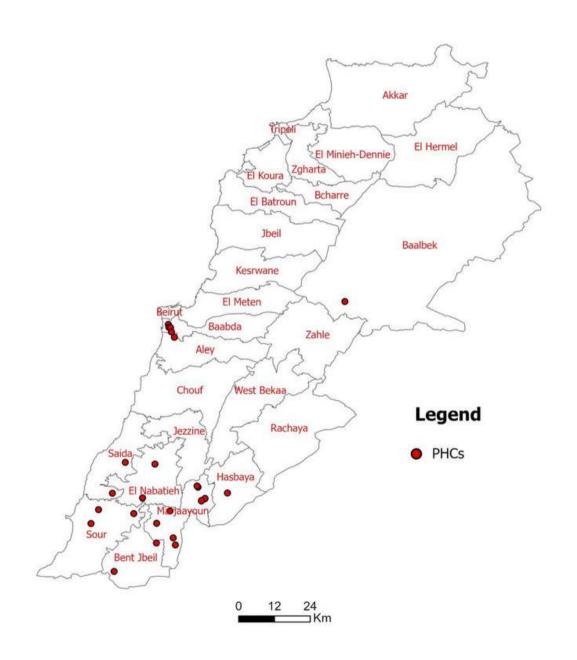

## Maps of Attacks on PHCs

|                                                                 | Total |
|-----------------------------------------------------------------|-------|
| Number of attacks on primary health care centres                | 63    |
| Number of primary health care centres that were forcibly closed | 58    |
| Number of primary health care centres completely damaged        | 10    |
| Number of primary health care centres partially destroyed       | 50    |