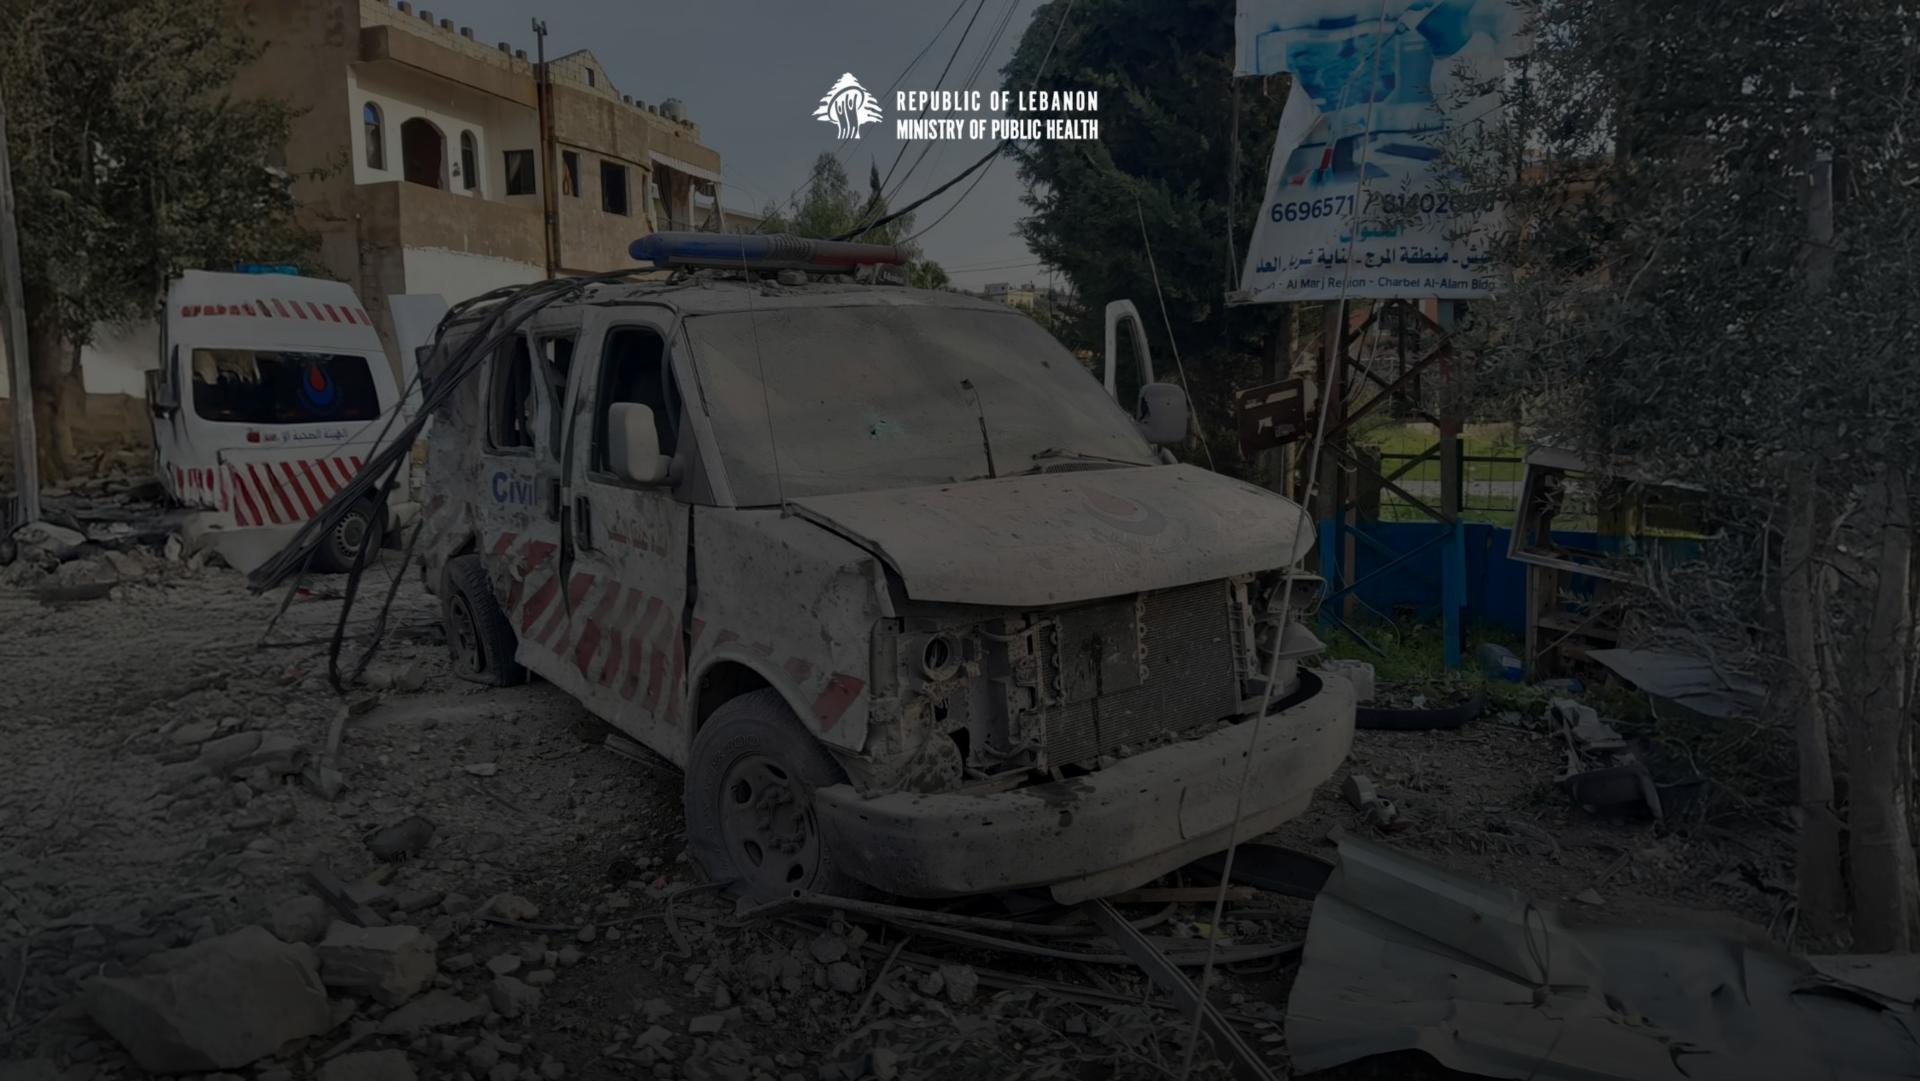

| #  | Date       | Governorate | District   | Target Area  | Targeted Association                           | Nature of Targeting                        | Centers | Martyrs Injured | Ambulances | Fire<br>Trucks | Rescue<br>Vehicles |
|----|------------|-------------|------------|--------------|------------------------------------------------|--------------------------------------------|---------|-----------------|------------|----------------|--------------------|
| 1  | 2023-11-05 | South       | Tyre       | Al-Jubayn    | Islamic Scout Association                      | Target the ambulance/paramedical team      |         |                 | 1          |                |                    |
| 2  | 2023-11-05 | South       | Tyre       | Al-Mansouri  | Islamic Scout Association                      | Target the ambulance/paramedical team      |         |                 | 1          |                |                    |
| 3  | 2023-12-24 | Nabatieh    | Marjayoun  | Markaba      | Lebanese General Directorate of Civil Defense  | Target the ambulance/paramedical<br>Center | 1       | 1               |            |                |                    |
| 4  | 2024-01-21 | Nabatieh    | Marjayoun  | Kfarkala     | Islamic Health Authority (Al-Hayaah Al Sohiya) | Target<br>the ambulance/paramedical Center | 1       |                 | 3          |                |                    |
| 5  | 2024-01-31 | Nabatieh    | Marjayoun  | Kfarkala     | Islamic Scout Association                      | Target the ambulance/paramedical<br>Center | 1       |                 | 1          |                |                    |
| 6  | 2024-02-23 | Nabatieh    | Marjayoun  | Blida        | Islamic Health Authority (Al-Hayaah Al Sohiya) | Target the ambulance/paramedical<br>Center | 1       | 2               | 2          |                |                    |
| 7  | 2024-02-27 | Nabatieh    | Bint Jbeil | Aita Al-Shab | Islamic Health Authority (Al-Hayaah Al Sohiya) | Target the ambulance/paramedical team      |         | 2               | 1          |                |                    |
| 8  | 2024-03-04 | Nabatieh    | Marjayoun  | Odeisseh     | Islamic Health Authority (Al-Hayaah Al Sohiya) | Target the ambulance/paramedical<br>Center | 1       | 3 1             | 1          |                |                    |
| 9  | 2024-03-27 | South       | Tyre       | Naqoura      | Islamic Scout Association                      | Target the ambulance/paramedical team      |         | 2               |            |                |                    |
| 10 | 2024-03-27 | South       | Tyre       | Tayr Harfa   | Islamic Health Authority (Al-Hayaah Al Sohiya) | Target the ambulance/paramedical team      |         | 2               | 1          |                |                    |
| 11 | 2024-04-03 | Nabatieh    | Marjayoun  | Odeisseh     | Islamic Scout Association                      | Target the ambulance/paramedical<br>Center | 1       |                 | 1          |                |                    |
| 12 | 2024-04-07 | Nabatieh    | Marjayoun  | Khiam        | Lebanese General Directorate of Civil Defense  | Target the ambulance/paramedical<br>Center | 1       | 1               |            |                |                    |